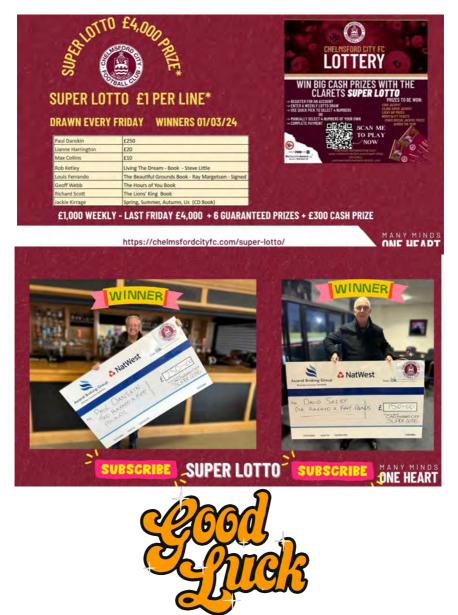

## WEEKLY DRAW £1,000 + 3 PRIZES

LAST FRIDAY OF THE MONTH - MUST WIN FRIDAY JACKPOT £4,000+

6 GUARANTEED PRIZES: PLUS £300 CASH AND OCCASIONAL BONUS PRIZES

## **DRAWN EVERY FRIDAY 11AM\***

## **\*ENTRIES CLOSE 10.30AM**

## CHELMSFORDCITYFC.COM/SUPER-LOTTO

\* ENTRIES CLOSE 11AM – PRIZE FUND ANNOUNCED EACH MONTH AND CAN FLUCTUATE FROM TIME TO TIME BASED UPON NUMBER